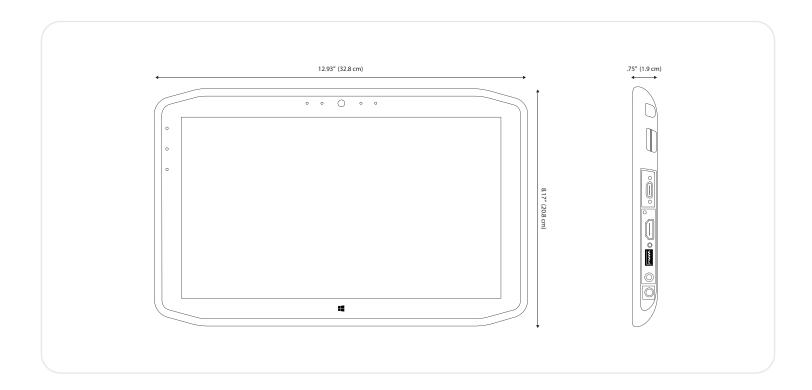

#### Rugged, Protective Design

-Tested to handle multiple 4' drops, water, dust, and splash resistance

 $\ensuremath{^*}$  All specifications subject to change without notice

| DELWORKS Fit Portable Workstation |                                                                                             |
|-----------------------------------|---------------------------------------------------------------------------------------------|
| Display:                          | Full-HD resolution (1920 x 1080) / 12.5" wide viewing angle screen                          |
| Processor:                        | Intel® Core™ i5 (2.3GHz)                                                                    |
| Storage:                          | 250GB solid state drive (SSD)                                                               |
| Memory (RAM):                     | 8GB                                                                                         |
| Operating system:                 | Windows 10 Pro 64-bit                                                                       |
| Keyboard/Input:                   | Capacitive 10-point touchscreen                                                             |
| Battery:                          | Battery life over 9 hours / approximately 2.5 hours charge time                             |
| Weight:                           | 2.9 lbs. (134 kg)                                                                           |
| Dimensions:                       | 12.93" x 8.17" x .75"                                                                       |
| Certifications:                   | MIL-STD-810G tested (multiple 4' drops) / IP54 (water, dust, and splash resistant)          |
| Wifi:                             | Dual-band wireless-ac 8260 wi-fi plus bluetooth® 4.2<br>Wireless-n 150Mbps nano usb adapter |
| Dockable:                         | Yes                                                                                         |