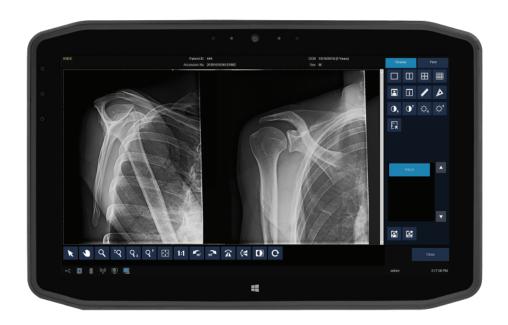

### **PORTABLE WORKSTATION**

The DELWORKS FIT portable tablet workstation aims to maximize the portability and efficiency of the DELWORKS software - utilizing it anytime, anywhere.

All of the excellent user-friendly features of the DELWORKS Software are beautifully translated to an able-bodied tablet PC, capable of withstanding even the harshest radiographic environments. This handheld workstation features wireless connectivity, plenty of storage space, and a powerful Intel® Core™ i5 processor to perform rapid and productive patient side studies, without limitations.

#### **Full HD Resolution**

-12.5" wide viewing angle display

#### Wirelessly Transfer Images Directly to PACS