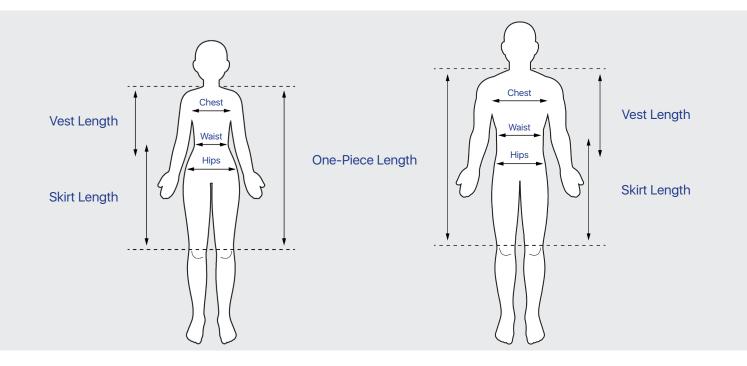

# **Technoaide**

## **APPAREL SIZING GUIDE**

#### Full Wrap Vests (Front & Back Protection)

|                                      | Petite (P) | Small (S) | Medium (M) | Large (L) | X-Large (X) | XX-Large (2) |
|--------------------------------------|------------|-----------|------------|-----------|-------------|--------------|
| Width<br>(Measured at chest)         | 16.5"      | 17.5"     | 19.5"      | 20"       | 22.5"       | 24"          |
| Circumference<br>(Measured at chest) | 33-34"     | 35-37"    | 38-39"     | 40-44"    | 45-47"      | 48-50"       |
| Length<br>(Measured from shoulders)  | 23"        | 23.5"     | 24.5"      | 25"       | 28"         | 28"          |

### Full Wrap Skirts (Front & Back Protection)

|                                  | Petite (P) | Small (S) | Medium (M) | Large (L) | X-Large (X) | XX-Large (2) |
|----------------------------------|------------|-----------|------------|-----------|-------------|--------------|
| Waist<br>Side to Side            | 12.5"      | 15"       | 15.5"      | 17"       | 18"         | 20.5"        |
| Waist<br>Circumference           | 25-27"     | 28-30"    | 31-33"     | 34-35"    | 36-40"      | 41-43"       |
| Hips<br>Side to Side             | 15.5"      | 19"       | 19.5"      | 20"       | 20.5"       | 23"          |
| Hips<br>Circumference            | 31"        | 38"       | 39"        | 40"       | 41"         | 46"          |
| Length (Measured from shoulders) | 19"        | 19"       | 19.5"      | 21"       | 21.5"       | 21.5"        |